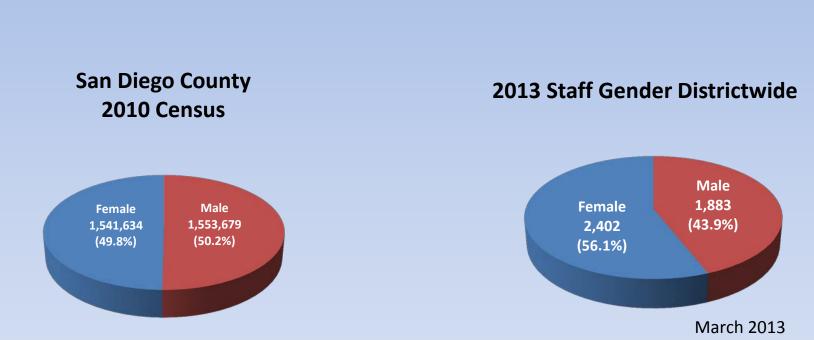

# Fall 2012 Students by Gender

#### Highlights

- Students continue to be predominately female, slightly higher than our local service area
- The exception is Miramar College due to the academies
- Continuing Education has the highest percentage of female students



### Fall 2012 Students by Gender



# **Staff Ethnicity Highlights**

- Spring of 2009, an EEO Plan Committee was created via shared governance to revise the SDCCD EEO Plan.
- The SDCCD EEO Plan was published in 2010 as a foundation for advancing and enhancing Equity, Diversity and Cultural Competency.
- Comparison of Districtwide Workforce Diversity

# Comparison of Districtwide Workforce Diversity

## Ethnicity of Local Service Area Based on the 2010 County Census



#### San Diego County & Districtwide Workforce – Gender



#### San Diego County & SDCCD EEO Data - Ethnicity





#### **SDCCD Managers & Supervisors EEO Data - Ethnicity**



#### **SDCCD Classified Staff EEO Data - Ethnicity**



#### **SDCCD Contract Faculty EEO Data - Ethnicity**

#### San Diego County & SDCCD EEO Data - Gender





## **Newly Hired Staff/Faculty**

# April – July 2013

### All New Hires (External / Internal) Gender and Ethnicity April – July 2013