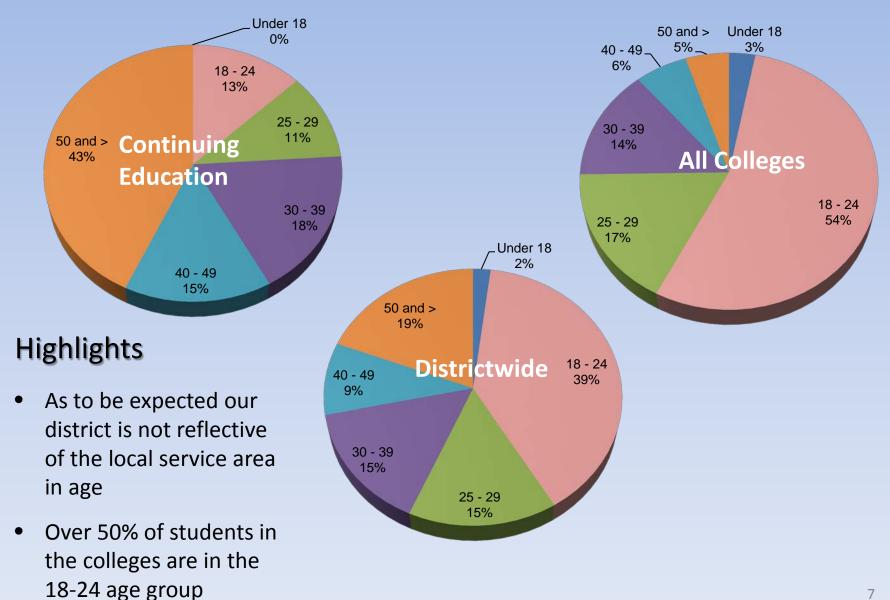

d Service Area Diversity Fall 2012 Comparison
- Review Implementation of Board Policy 7100 Cultural Competency
- Review of Workforce Demographics December 2102 - March 2013
- Review of District Contract Hiring previous Quarter
  *April July 2013*

## **Student Ethnicity Highlights**

- In Fall 2012, the District had a steady growth of Latino students throughout the campuses of 1-2% since Fall 2011, matching our local service area of 32%
- City College has our largest population of Latino students at 45%
- In Fall 2012, the African-American student population has remained constant since Fall 2011, but higher than our local service area of 5%

## **Ethnicity of Local Service Area**



### Fall 2012 Students by Ethnicity



### Fall 2012 Students by Ethnicity



## Fall 2012 Students by Age



## Fall 2012 Students by Gender

#### Highlights

- Students continue to be predominately female, slightly higher than our local service area
- The exception is Miramar College due to the academies
- Continuing Education has the highest percentage of female students



### Fall 2012 Students by Gender



# **Staff Ethnicity Highlights**

- Spring of 2009, an EEO Plan Committee was created via shared governance to revise the SDCCD EEO Plan.
- The SDCCD EEO Plan was published in 2010 as a foundation for advancing and enhancing Equity, Diversity and Cultural Competency.
- Comparison of Districtwide Workforce Diversity

# Comparison of Districtwide Workforce Diversity

## Ethnicity of Local Service Area Based on the 2010 County Census



#### San Diego County & Districtwide Workforce – Gende