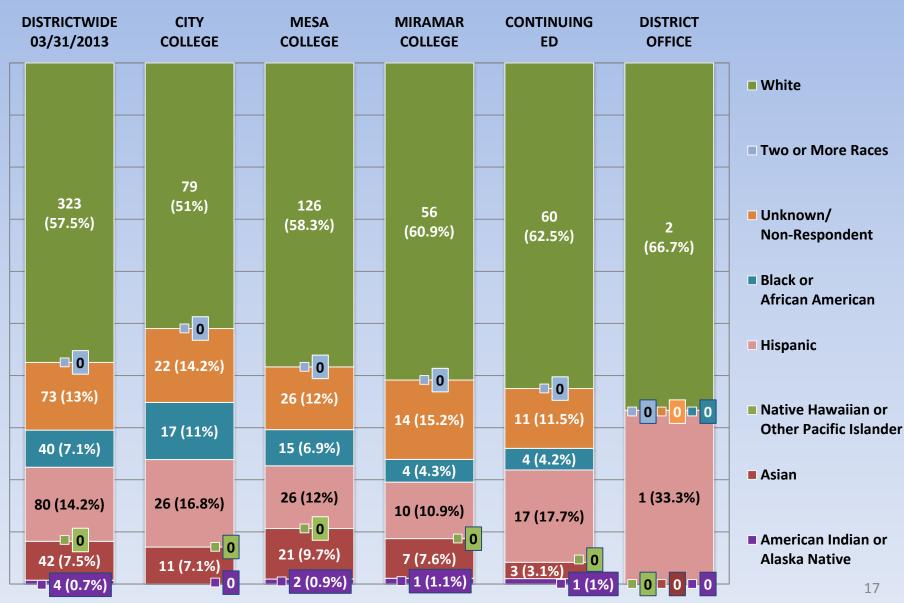

### Fall 2012 Students by Ethnicity

## **Student Ethnicity Highlights**

- In Fall 2012, the District had a steady growth of Latino students throughout the campuses of 1-2% since Fall 2011, matching our local service area of 32%
- City College has our largest population of Latino students at 45%
- In Fall 2012, the African-American student population has remained constant since Fall 2011, but higher than our local service area of 5%