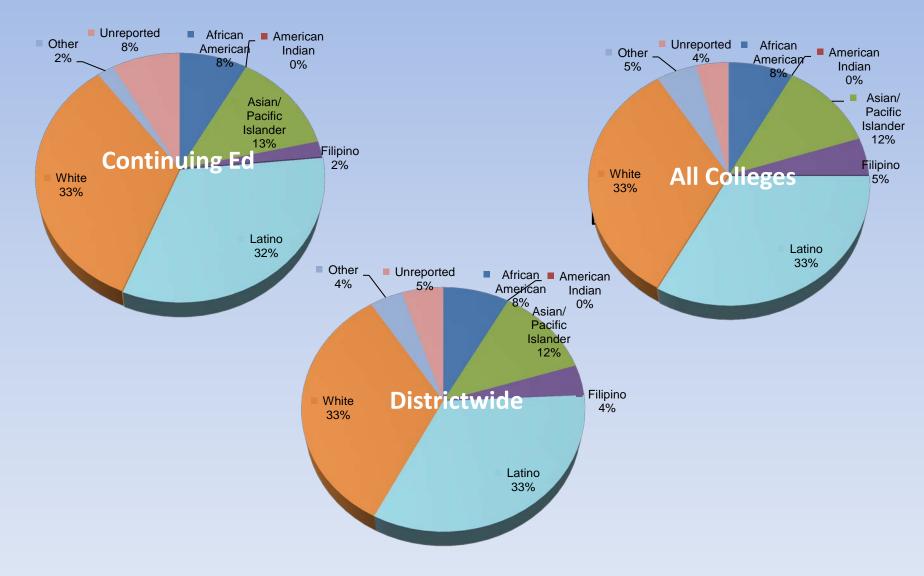

## **Student Ethnicity Highlights**

- In Fall 2012, the District had a steady growth of Latino students throughout the campuses of 1-2% since Fall 2011, matching our local service area of 32%
- City College has our largest population of Latino students at 45%
- In Fall 2012, the African-American student population has remained constant since Fall 2011, but higher than our local service area of 5%

### Fall 2012 Students by Ethnicity