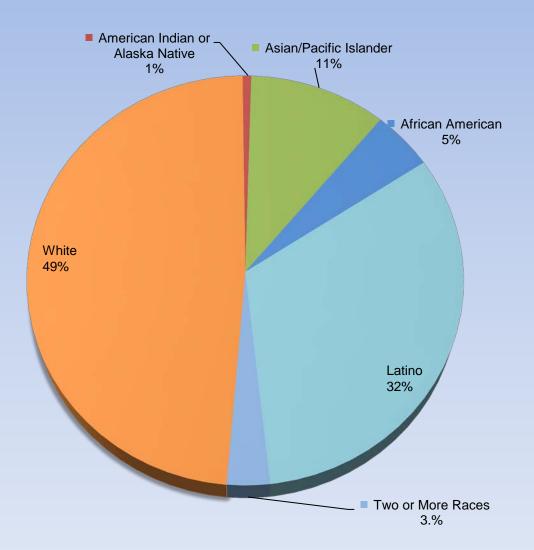

ellor Student Services Board of Trustees Meeting – August 22, 2013

## **Objectives**

- Review of Students and Service Area Diversity Fall 2012 Comparison
- Review Implementation of Board Policy 7100 Cultural Competency
- Review of Workforce Demographics December 2102 - March 2013
- Review of District Contract Hiring previous Quarter
  *April July 2013*

## **Student Ethnicity Highlights**

- In Fall 2012, the District had a steady growth of Latino students throughout the campuses of 1-2% since Fall 2011, matching our local service area of 32%
- City College has our largest population of Latino students at 45%
- In Fall 2012, the African-American student population has remained constant since Fall 2011, but higher than our local service area of 5%

## **Ethnicity of Local Service Area**



### Fall 2012 Students by Ethnicity



### Fall 2012 Students by Ethnicity



## Fall 2012 Students by Age



## Fall 2012 Students by Gender

#### Highlights

- Students continue to be predominately female, slightly higher than our local service area
- The exception is Miramar College due to the academies
- Continuing Education has the highest percentage of female students



### Fall 2012 Students by Gender



# **Staff Ethnicity Highlights**

- Spring of 2009, an EEO Plan Committee was created via shared governance to revise the SDCCD EEO Plan.
- The SDCCD EEO Plan was published in 2010 as a foundation for advancing and enhancing Equity, Diversity and Cultural Competency.
- Comparison of Districtwide Workforce Diversity

# Comparison of Districtwide Workforce Diversity

## Ethnicity o