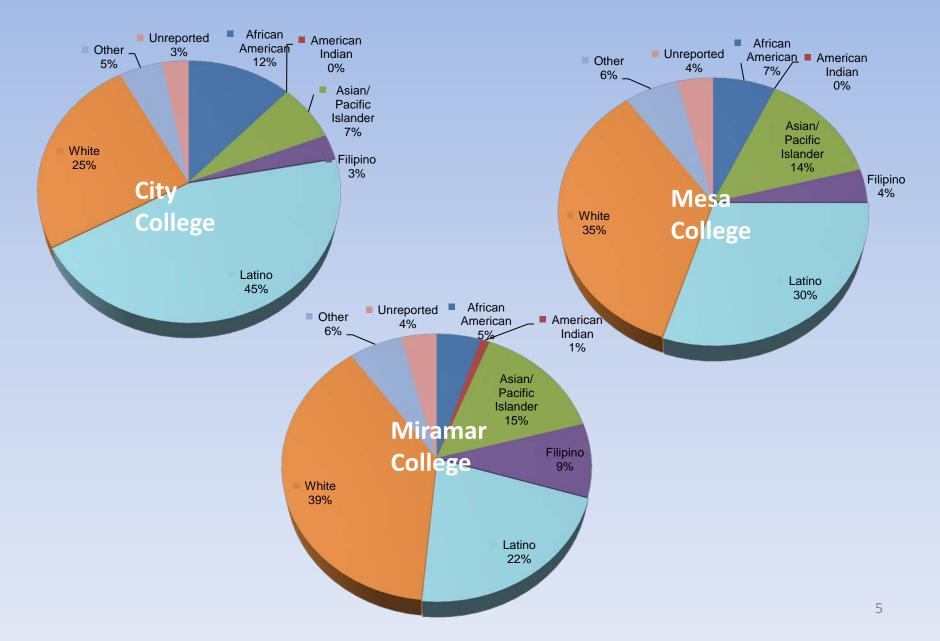

## **Student Ethnicity Highlights**

- In Fall 2012, the District had a steady growth of Latino students throughout the campuses of 1-2% since Fall 2011, matching our local service area of 32%
- City College has our largest population of Latino students at 45%
- In Fall 2012, the African-American student population has remained constant since Fall 2011, but higher than our local service area of 5%

### Fall 2012 Students by Ethnicity