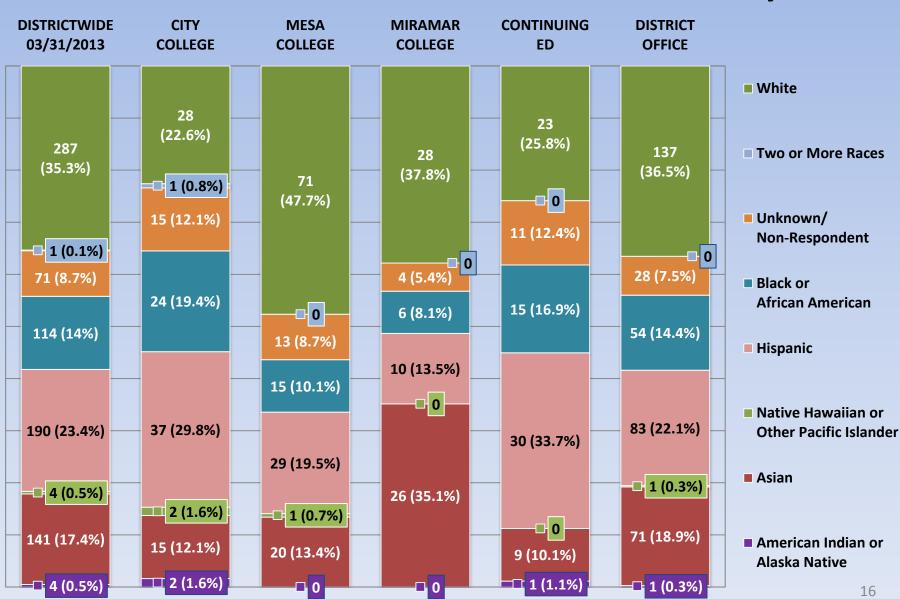

our local service area
- The exception is Miramar College due to the academies
- Continuing Education has the highest percentage of female students



### Fall 2012 Students by Gender



# **Staff Ethnicity Highlights**

- Spring of 2009, an EEO Plan Committee was created via shared governance to revise the SDCCD EEO Plan.
- The SDCCD EEO Plan was published in 2010 as a foundation for advancing and enhancing Equity, Diversity and Cultural Competency.
- Comparison of Districtwide Workforce Diversity

# Comparison of Districtwide Workforce Diversity

## Ethnicity of Local Service Area Based on the 2010 County Census



#### San Diego County & Districtwide Workforce – Gender



#### San Diego County & SDCCD EEO Data - Ethnicity





#### **SDCCD Managers & Supervisors EEO Data - Ethnicity**



#### **SDCCD Classified Staff EEO Data - Ethnicity**



#### **SDCCD Contract Faculty EEO Data - Ethnicity**

#### San Diego County & SDCCD EEO Data - Gender





## **Newly Hired Staff/Faculty**

# April – July 2013

### All New Hires (External / Internal) Gender and Ethnicity April – July 2013