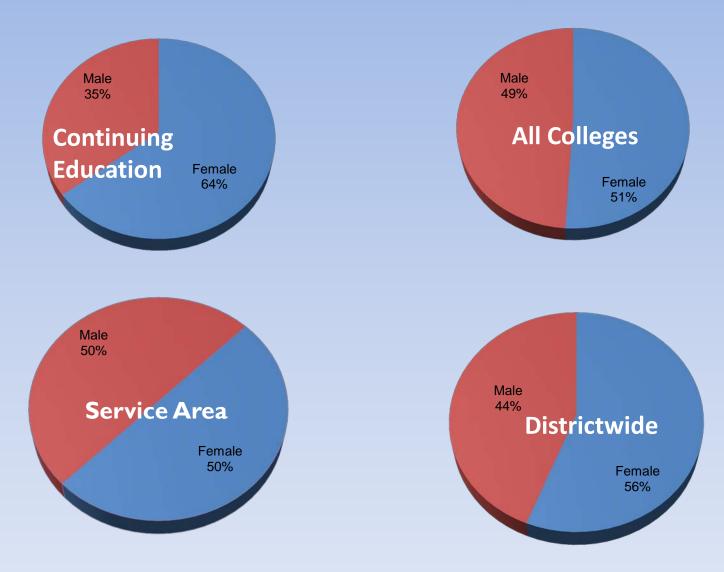

## Fall 2012 Students by Gender

#### Highlights

- Students continue to be predominately female, slightly higher than our local service area
- The exception is Miramar College due to the academies
- Continuing Education has the highest percentage of female students

### Fall 2012 Students by Gender