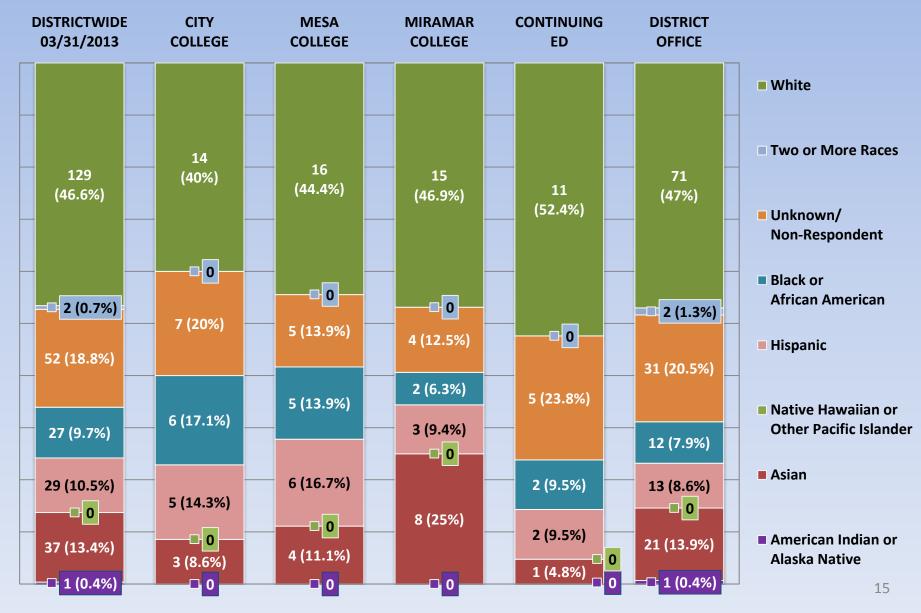

nts continue to be predominately female, slightly higher than our local service area
- The exception is Miramar College due to the academies
- Continuing Education has the highest percentage of female students



### Fall 2012 Students by Gender



# **Staff Ethnicity Highlights**

- Spring of 2009, an EEO Plan Committee was created via shared governance to revise the SDCCD EEO Plan.
- The SDCCD EEO Plan was published in 2010 as a foundation for advancing and enhancing Equity, Diversity and Cultural Competency.
- Comparison of Districtwide Workforce Diversity

# Comparison of Districtwide Workforce Diversity

## Ethnicity of Local Service Area Based on the 2010 County Census



#### San Diego County & Districtwide Workforce – Gender



#### San Diego County & SDCCD EEO Data - Ethnicity





#### **SDCCD Managers & Supervisors EEO Data - Ethnicity**



#### **SDCCD Classified Staff EEO Data - Ethnicity**



#### **SDCCD Contract Faculty EEO Data - Ethnicity**

#### San Diego County & SDCCD EEO Data - Gender





## **Newly Hired Staff/Faculty**

# April – July 2013

### All New Hires (External / Internal) Gender and Ethnicity April – July 2013