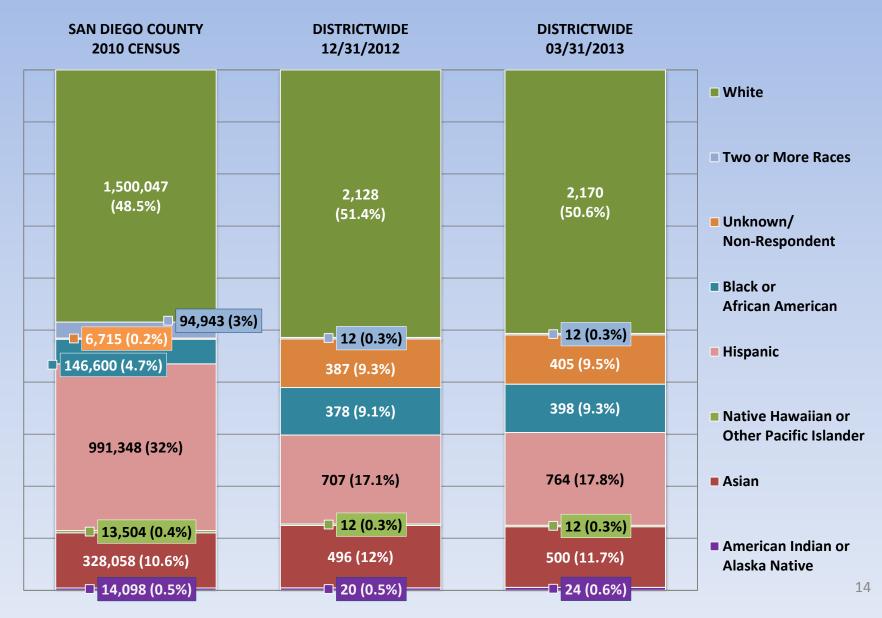

dents continue to be predominately female, slightly higher than our local service area
- The exception is Miramar College due to the academies
- Continuing Education has the highest percentage of female students



### Fall 2012 Students by Gender



# **Staff Ethnicity Highlights**

- Spring of 2009, an EEO Plan Committee was created via shared governance to revise the SDCCD EEO Plan.
- The SDCCD EEO Plan was published in 2010 as a foundation for advancing and enhancing Equity, Diversity and Cultural Competency.
- Comparison of Districtwide Workforce Diversity

# Comparison of Districtwide Workforce Diversity

## Ethnicity of Local Service Area Based on the 2010 County Census



#### San Diego County & Districtwide Workforce – Gender



#### San Diego County & SDCCD EEO Data - Ethnicity





#### **SDCCD Managers & Supervisors EEO Data - Ethnicity**



#### **SDCCD Classified Staff EEO Data - Ethnicity**



#### **SDCCD Contract Faculty EEO Data - Ethnicity**

#### San Diego County & SDCCD EEO Data - Gender





## **Newly Hired Staff/Faculty**

# April – July 2013

### All New Hires (External / Internal) Gender and Ethnicity April – July 2013