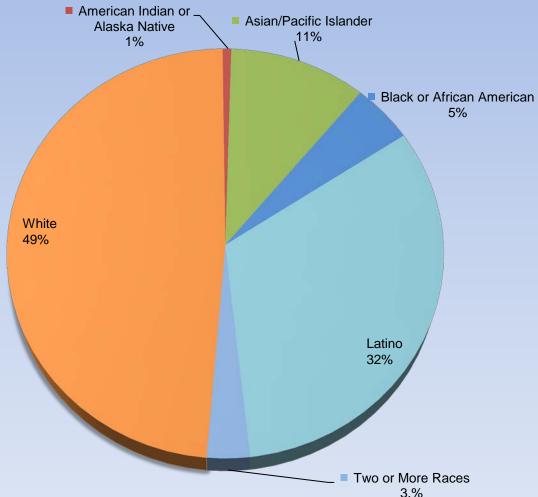

## **Student Ethnicity Highlights**

- In Fall 2012, the District had a steady growth of Latino students throughout the campuses of 1-2% since Fall 2011, matching our local service area of 32%
- City College has our largest population of Latino students at 45%
- In Fall 2012, the African-American student population has remained constant since Fall 2011, but higher than our local service area of 5%

## **Ethnicity of Local Service Area**

### Fall 2012 Students by Ethnicity