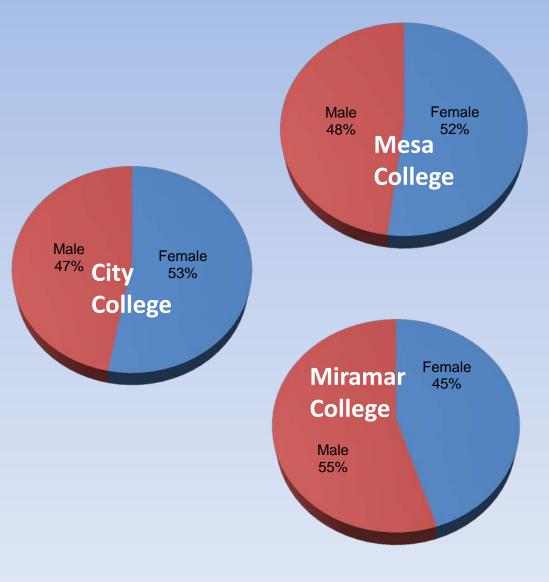

## Fall 2012 Students by Gender

#### Highlights

- Students continue to be predominately female, slightly higher than our local service area
- The exception is Miramar College due to the academies
- Continuing Education has the highest percentage of female students