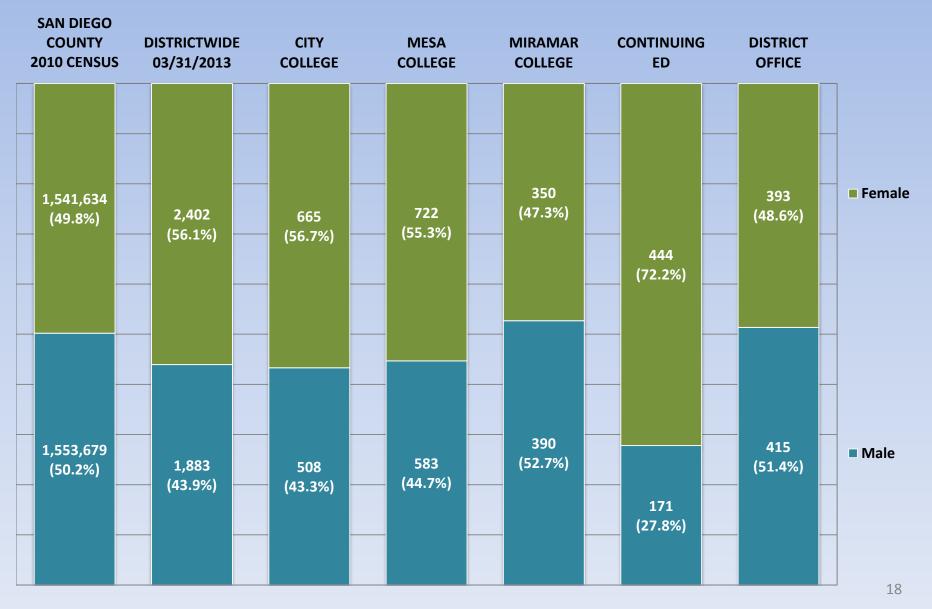

#### San Diego County & Districtwide Workforce – Gender

#### San Diego County & SDCCD EEO Data - Gender